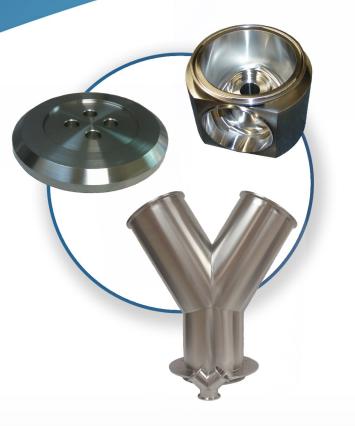

# CUSTOM FABRICATION

#### From Concept to Completion

#### Design & Engineering

Using the latest 3-D CAD/CAM software to turn your designs into quality products. Rapid respone quoting typically provides customer approval drawings within the same day of reciving a request for quote.

#### **Fabricating**

AWS D18.1 certified welders can fabricate tubular assemblies from 1/2" up to 12" O.D. Orbital welding equipment is available for high-purity welds that require no additional finishing. We can also furnish weld maps and logs where required

#### Finishing

Expert polishers routinely provide documented finishes as low as 15 Ra with electropolishing and passivation also available.