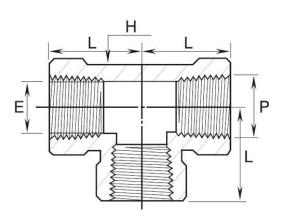

## 4002 - FEMALE x FEMALE x FEMALE NPT

End Connection: Female NPT x Female NPT x Female NPT Series: Standard High Pressure Instrumentation Threaded Fittings

| Part<br>Number | P NPT in. | L<br>mm | E<br>mm | Wrench<br>Flat<br>mm | Pressure Rating psi (bar) |               |
|----------------|-----------|---------|---------|----------------------|---------------------------|---------------|
|                |           |         |         |                      | SS316, C.Steel            | Brass         |
| 4002-M         | 1/8       | 24.1    | 8.9     | 12.7                 | 6200<br>(437)             | 3100<br>(213) |
| 4002-N         | 1/4       | 29.0    | 11.7    | 17.5                 | 7200<br>(496)             | 3600<br>(248) |
| 4002-O         | 3/8       | 34.5    | 15.0    | 20.6                 | 5600<br>(385)             | 2800<br>(192) |
| 4002-P         | 1/2       | 37.0    | 18.7    | 25.4                 | 5600<br>(385)             | 2800<br>(192) |
| 4002-Q         | 3/4       | 46.5    | 23.5    | 31.8                 | 5100<br>(351)             | 2500<br>(172) |
| 4002-R         | 1         | 48.8    | 29.7    | 42.9                 | 6400<br>(440)             | 3200<br>(220) |

<sup>\*\*</sup>All dimensions are in millimeters unless otherwise specified, for reference only and subject to change.