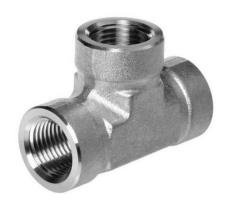

## **FEMALE TEE**

## 4002 - FEMALE x FEMALE x FEMALE NPT

End Connection: Female NPT x Female NPT x Female NPT Series: Standard High Pressure Instrumentation Threaded Fittings

| Part<br>Number | P NPT in. | L<br>mm | E<br>mm | Wrench<br>Flat<br>mm | Pressure Rating psi (bar) |               |
|----------------|-----------|---------|---------|----------------------|---------------------------|---------------|
|                |           |         |         |                      | SS316, C.Steel            | Brass         |
| 4002-M         | 1/8       | 24.1    | 8.9     | 12.7                 | 6200<br>(437)             | 3100<br>(213) |
| 4002-N         | 1/4       | 29.0    | 11.7    | 17.5                 | 7200<br>(496)             | 3600<br>(248) |
| 4002-O         | 3/8       | 34.5    | 15.0    | 20.6                 | 5600<br>(385)             | 2800<br>(192) |
| 4002-P         | 1/2       | 37.0    | 18.7    | 25.4                 | 5600<br>(385)             | 2800<br>(192) |
| 4002-Q         | 3/4       | 46.5    | 23.5    | 31.8                 | 5100<br>(351)             | 2500<br>(172) |
| 4002-R         | 1         | 48.8    | 29.7    | 42.9                 | 6400<br>(440)             | 3200<br>(220) |