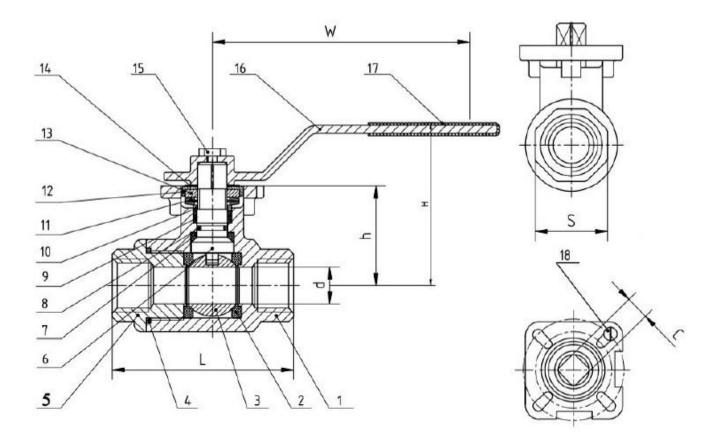

## **3000 PSI STAINLESS STEEL BALL VALVES VALVE MATERIAL**

| TEM                                   | PART                        | MATERIAL    | QTY.        |  |
|---------------------------------------|-----------------------------|-------------|-------------|--|
| 1                                     | Body                        | CF8M        | 1           |  |
| 2                                     | Ball Seat                   | DELRIN      | 2           |  |
| 3                                     | Ball                        | SS316       | 1           |  |
| 4                                     | Body Gasket                 | R-PTFE(15%) | 1           |  |
| 5                                     | 5 Cep CF8M                  |             |             |  |
| 6                                     | SS316                       | 1           |             |  |
| 7                                     | 7 Thrust Washer R-PTFE(15%) |             |             |  |
| 8                                     | 8 O-Ring VIT                |             | 1           |  |
| 9                                     | Stem Packing                | R-PTFE(15%) | 1<br>1<br>2 |  |
| 10                                    | Packing Ring                | SS304       |             |  |
| 11                                    | Bellevile Washer            | \$\$301     |             |  |
| 12                                    | Nut Stopper                 | SS304       | 1           |  |
| 13 Nut \$\$304                        |                             | SS304       | 2           |  |
| 14 Plate Washer SS304   15 Bolt SS304 |                             |             | 2           |  |
|                                       |                             |             | 1           |  |
| 16 Handle                             |                             | CF8         | 1           |  |
| 17                                    | Plastic Cover               | PLASTIC     | 1           |  |
| 18 Stop Pin                           |                             | 85304       | 1           |  |

## **DIMENSIONSAL DATA:**

| SIZE | d    | L  | H  | h    | W   | C  | S  | ISO5211 |
|------|------|----|----|------|-----|----|----|---------|
| 1/4" | 9.7  | 75 | 70 | 41   | 115 | 9  | 26 | F03/F04 |
| 3/8" | 9.7  | 75 | 70 | 41   | 115 | 9  | 26 | F03/F04 |
| 1/2" | 12.7 | 75 | 70 | 41   | 117 | 9  | 30 | F03/F04 |
| 3/4" | 17.5 | 81 | 72 | 43.5 | 117 | 9  | 38 | F03/F04 |
| 1"   | 22.1 | 91 | 83 | 53.5 | 134 | 11 | 46 | F04/F05 |
|      |      | -  | -  |      |     |    |    | _       |