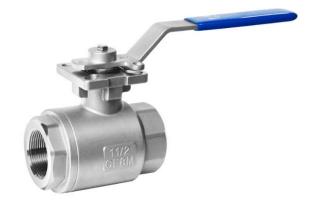

## 3000 PSI Ball Valve Features:

| Material           | 316 Stainless Steel |
|--------------------|---------------------|
| Size               | 3/8" to 1"          |
| Working Pressure   | 3000 PSI            |
| Handles            | 304 Stainless Steel |
| Seal               | Teflon (PTFE)       |
| Thread             | Female NPT          |
| Temperature Rating | -25°F to 356°F      |

- **Uses:** 3000 PSI Ball Valves are Durable Extreme High Pressure Valves.
- **Description:** 2-Piece Valves, they can be serviced.
- **Advantages:** Durable Design. Extreme High Pressure. Blow Out Proof Stem Handles. Lock-able handle device.
- **Operation:** Flow is "open" when handle is parallel with valve body, and valve is "closed" when handle is perpendicular.
- **<u>Standard Port</u>**: Standard-Port Ball Valves for extra wall thickness.
- **<u>Threaded</u>**: Threaded Ball Valves allowing easily connection to any application with NPT Threads.
- **Handles:** Flat handles are easy to turn with a plastic cover for extra grip.
- Material: Stainless Steel 316.