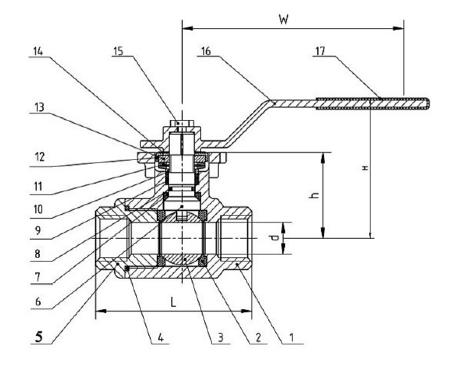

## **3000 PSI STAINLESS STEEL BALL VALVES VALVE MATERIAL**

| TEM                                   | PART                        | MATERIAL    | QTY.        |  |
|---------------------------------------|-----------------------------|-------------|-------------|--|
| 1                                     | Body                        | CF8M        | 1           |  |
| 2                                     | Ball Seat                   | DELRIN      | 2           |  |
| 3                                     | Ball                        | SS316       | 1           |  |
| 4                                     | Body Gasket                 | R-PTFE(15%) | 1           |  |
| 5                                     | 5 Cep CF8M                  |             |             |  |
| 6                                     | SS316                       | 1           |             |  |
| 7                                     | 7 Thrust Washer R-PTFE(15%) |             |             |  |
| 8                                     | 8 O-Ring VIT                |             | 1           |  |
| 9                                     | Stem Packing                | R-PTFE(15%) | 1<br>1<br>2 |  |
| 10                                    | Packing Ring                | SS304       |             |  |
| 11                                    | Bellevile Washer            | \$\$301     |             |  |
| 12                                    | Nut Stopper                 | SS304       | 1           |  |
| 13 Nut \$\$304                        |                             | SS304       | 2           |  |
| 14 Plate Washer SS304   15 Bolt SS304 |                             |             | 2           |  |
|                                       |                             |             | 1           |  |
| 16 Handle                             |                             | CF8         | 1           |  |
| 17                                    | Plastic Cover               | PLASTIC     | 1           |  |
| 18 Stop Pin                           |                             | 85304       | 1           |  |

## **DIMENSIONSAL DATA:**

| SIZE | d    | L  | H  | h    | W   | C  | S  | ISO5211 |
|------|------|----|----|------|-----|----|----|---------|
| 1/4" | 9.7  | 75 | 70 | 41   | 115 | 9  | 26 | F03/F04 |
| 3/8" | 9.7  | 75 | 70 | 41   | 115 | 9  | 26 | F03/F04 |
| 1/2" | 12.7 | 75 | 70 | 41   | 117 | 9  | 30 | F03/F04 |
| 3/4" | 17.5 | 81 | 72 | 43.5 | 117 | 9  | 38 | F03/F04 |
| 1"   | 22.1 | 91 | 83 | 53.5 | 134 | 11 | 46 | F04/F05 |
|      |      | -  | -  |      |     |    |    | _       |