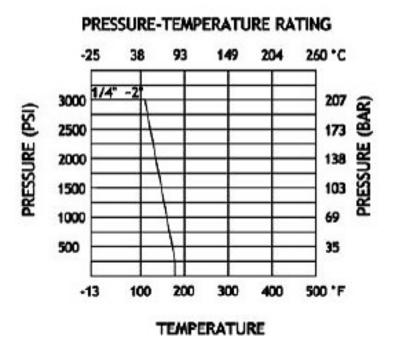

## 3000 PSI Ball Valve Features:

| Material           | 316 Stainless Steel |
|--------------------|---------------------|
| Size               | 3/8" to 1"          |
| Working Pressure   | 3000 PSI            |
| Handles            | 304 Stainless Steel |
| Seal               | Teflon (PTFE)       |
| Thread             | Female NPT          |
| Temperature Rating | -25°F to 356°F      |